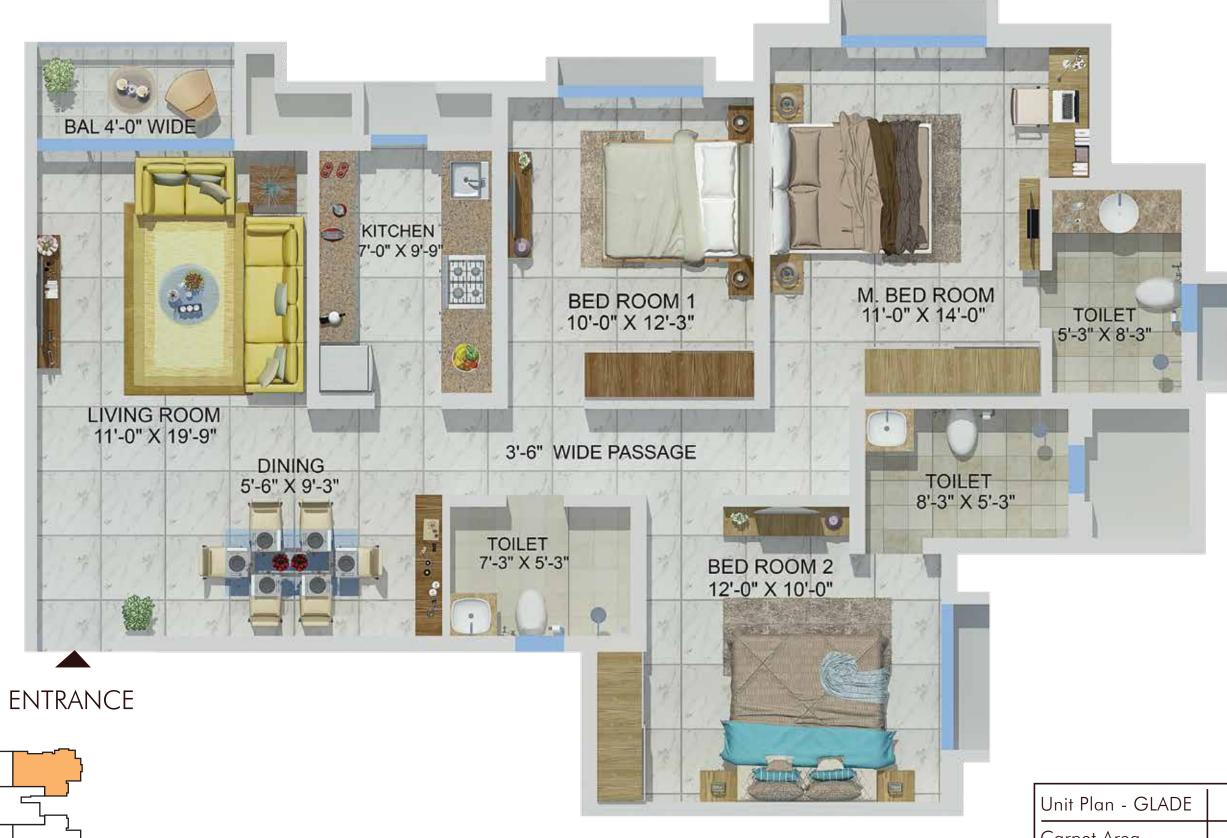

| Unit Plan - GLADE | З ВНК      |  |
|-------------------|------------|--|
| Carpet Area       | 997 Sq.ft. |  |