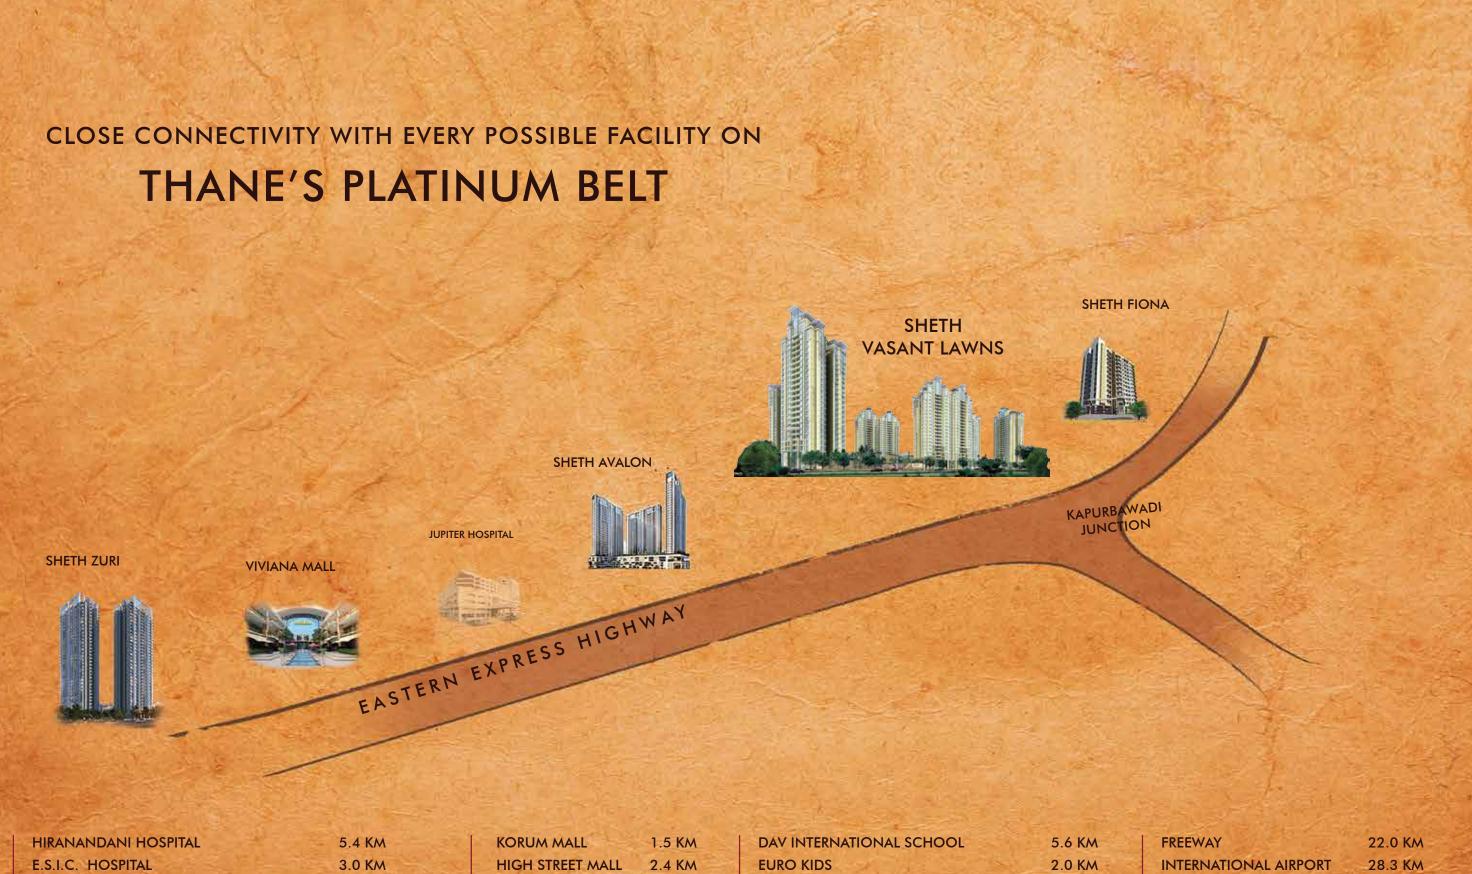

# THANE'S PLATINUM BELT

| HIRANANDANI HOSPITAL                 | 5.4 KM                    | KORUM MALL       | 1.5 KM     | DAV INTERNA  |
|--------------------------------------|---------------------------|------------------|------------|--------------|
| E.S.I.C. HOSPITAL                    | 3.0 KM                    | HIGH STREET MALL | 2.4 KM     | EURO KIDS    |
| CHATTRAPATI SHIVAJI MAHARAJ HOSPITAL | 3.8 KM                    | R - MALL         | 4.2 KM     | HIRANANDAN   |
| KARKHANIS SUPER SPECIALITY HOSPITAL  | 3.5 KM                    | HYPERCITY        | 7.1 KM     | K.C. COLLEGE |
|                                      | 28 TUE 69 S 28 CT / 1 - 5 |                  | NUT IN THE | NIKT DECREE  |

| DAV INTERNATIONAL SCHOOL      | 5.6 KM |
|-------------------------------|--------|
| EURO KIDS                     | 2.0 KM |
| HIRANANDANI FOUNDATION SCHOOL | 6.1 KM |
| K.C. COLLEGE OF ENGINEERING   | 6.1 KM |
| NKT DEGREE COLLEGE            | 2.7 KM |

THANE RAILWAY STATION

03.4 KM