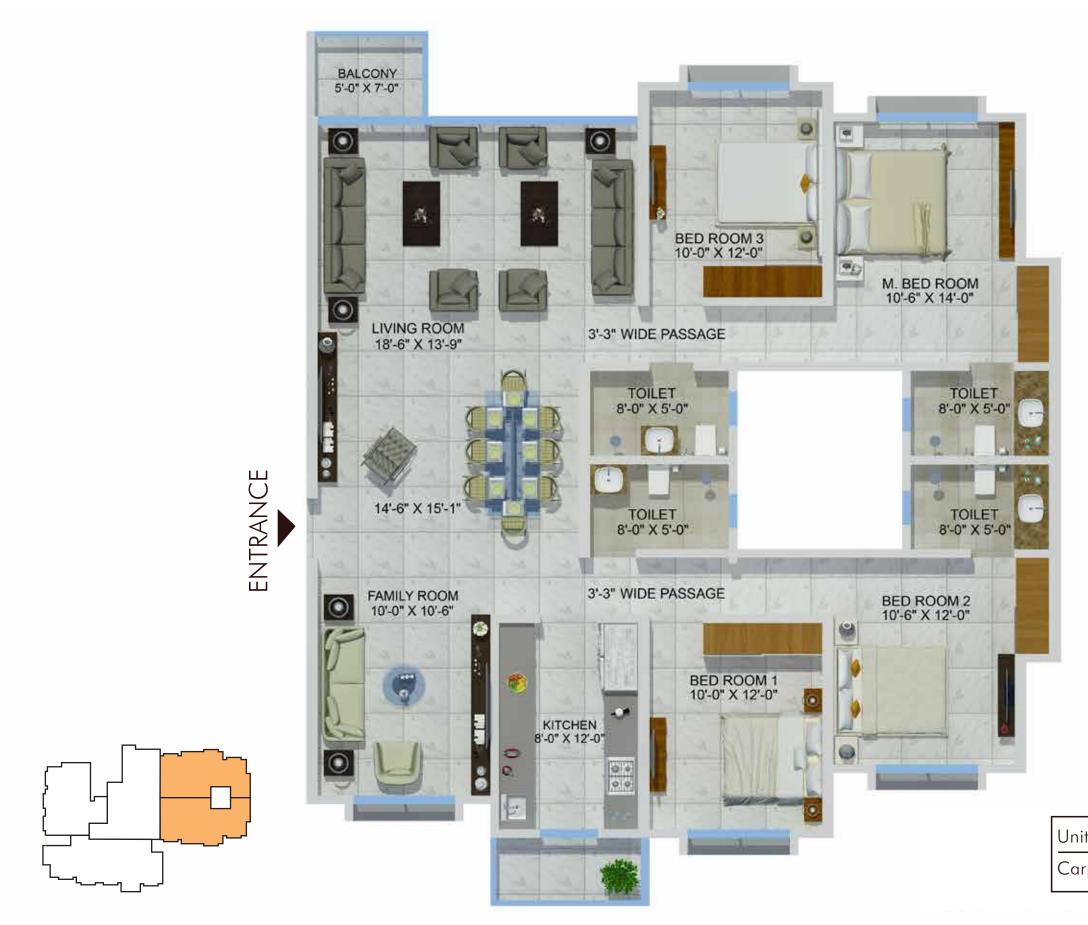

nit Plan - FERN | 2 BHK      |  |  |
|------------------|------------|--|--|
| Carpet Area      | 712 Sq.ft. |  |  |



Disclaimer: Floor plan is for marketing purpose and is to be used as a guide only .Floor plan is intended to give a general indication of the proposed floor layout only and may vary in the finished building. All drawings/dimensions shown are for illustrative purposes only and may not be accurate representations of final construction and are not intended to form part of any contract or warranty unless specifically incorporated in writing into the contract. Please ask our sales adviser for details of the treatments specified for individual Apartment/Flat/Premises/Shop.



| it Plan - FERN | 3 BHK     |  |
|----------------|-----------|--|
| rpet Area      | 951Sq.ft. |  |



Disclaimer: Floor plan is for marketing purpose and is to be used as a guide only .Floor plan is intended to give a general indication of the proposed floor layout only and may vary in the finished building. All drawings/dimensions shown are for illustrative purposes only and may not be accurate representations of final construction and are not intended to form part of any contract or warranty unless specifically incorporated in writing into the contract. Please ask our sales adviser for details of the treatments specified for individual Apartment/Flat/Premises/Shop.



Carpet Area

4 BHK 1536 Sq.ft.

# THANE'S PLATINUM BELT



| HIRANANDANI HOSPITAL                 | 5.4 KM                    | KORUM MALL       | 1.5 KM     | DAV INTERNA  |
|--------------------------------------|------