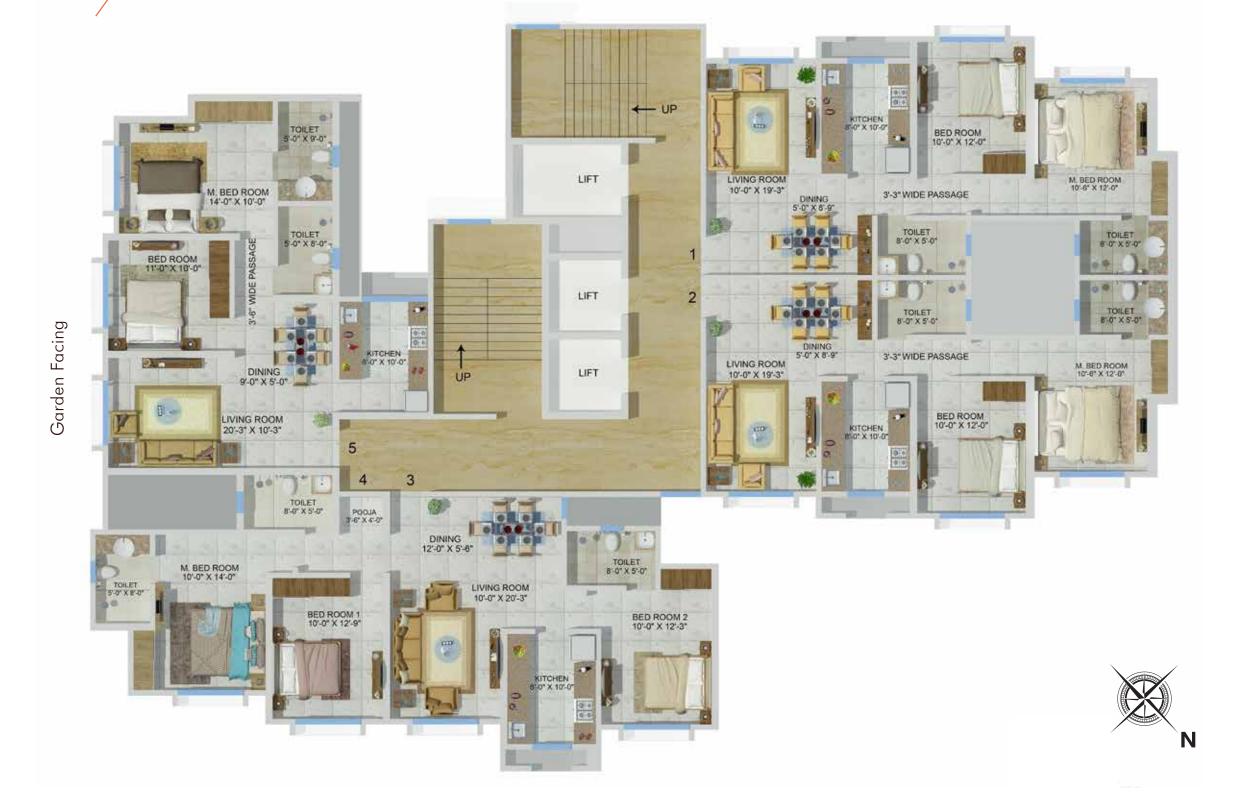

### FERN TOWER TYPICAL FLOOR PLAN

**Disclaimer:** Floor plan is for marketing purpose and is to be used as a guide only .Floor plan is intended to give a general indication of the proposed floor layout only and may vary in the finished building. All drawings/dimensions shown are for illustrative purposes only and may not be accurate representations of final construction and are not intended to give a general indication of the proposed floor layout only and may vary in the finished building. All drawings/dimensions shown are for illustrative purposes only and may not be accurate representations of final construction and are not intended to form part of any contract or warranty unless specifically incorporated in writing into the contract. Please ask our sales adviser for details of the treatments specified for individual Apartment/Flat/Premises/Shop.