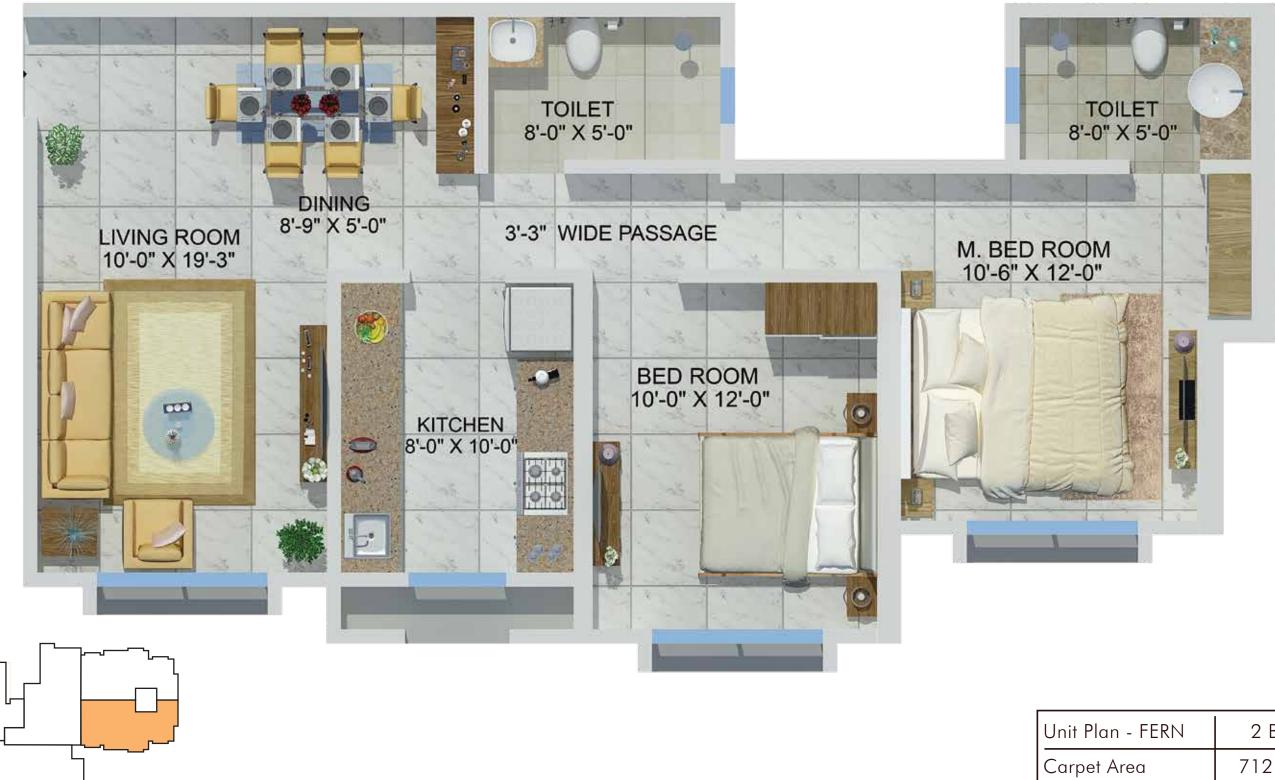

| Unit Plan - FERN | 2 BHK      |  |  |
|------------------|------------|--|--|
| Carpet Area      | 712 Sq.ft. |  |  |

Disclaimer: Floor plan is for marketing purpose and is to be used as a guide only .Floor plan is intended to give a general indication of the proposed floor layout only and may vary in the finished building. All drawings/dimensions shown are for illustrative purposes only and may not be accurate representations of final construction and are not intended to form part of any contract or warranty unless specifically incorporated in writing into the contract. Please ask our sales adviser for details of the treatments specified for individual Apartment/Flat/Premises/Shop.

sheth Vasant Jawns

| Unit Plan - FERN | 2 BHK      |  |  |
|------------------|------------|--|--|
| Carpet Area      | 712 Sq.ft. |  |  |

Disclaimer: Floor plan is for marketing purpose and is to be used as a guide only .Floor plan is intended to give a general indication of the proposed floor layout only and may vary in the finished building. All drawings/dimensions shown are for illustrative purposes only and may not be accurate representations of final construction and are not intended to form part of any contract or warranty unless specifically incorporated in writing into the contract. Please ask our sales adviser for details of the treatments specified for individual Apartment/Flat/Premises/Shop.