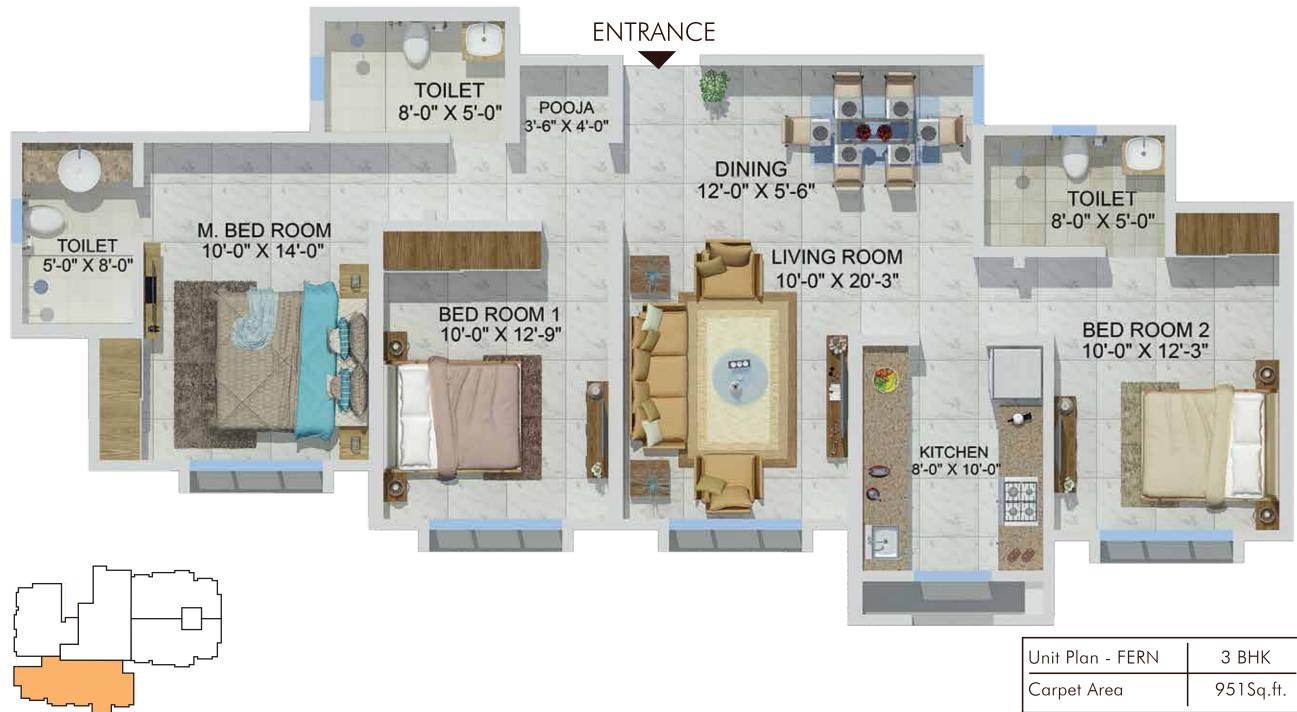

| it Plan - FERN | 3 BHK     |  |
|----------------|-----------|--|
| rpet Area      | 951Sq.ft. |  |

Disclaimer: Floor plan is for marketing purpose and is to be used as a guide only .Floor plan is intended to give a general indication of the proposed floor layout only and may vary in the finished building. All drawings/dimensions shown are for illustrative purposes only and may not be accurate representations of final construction and are not intended to form part of any contract or warranty unless specifically incorporated in writing into the contract. Please ask our sales adviser for details of the treatments specified for individual Apartment/Flat/Premises/Shop.