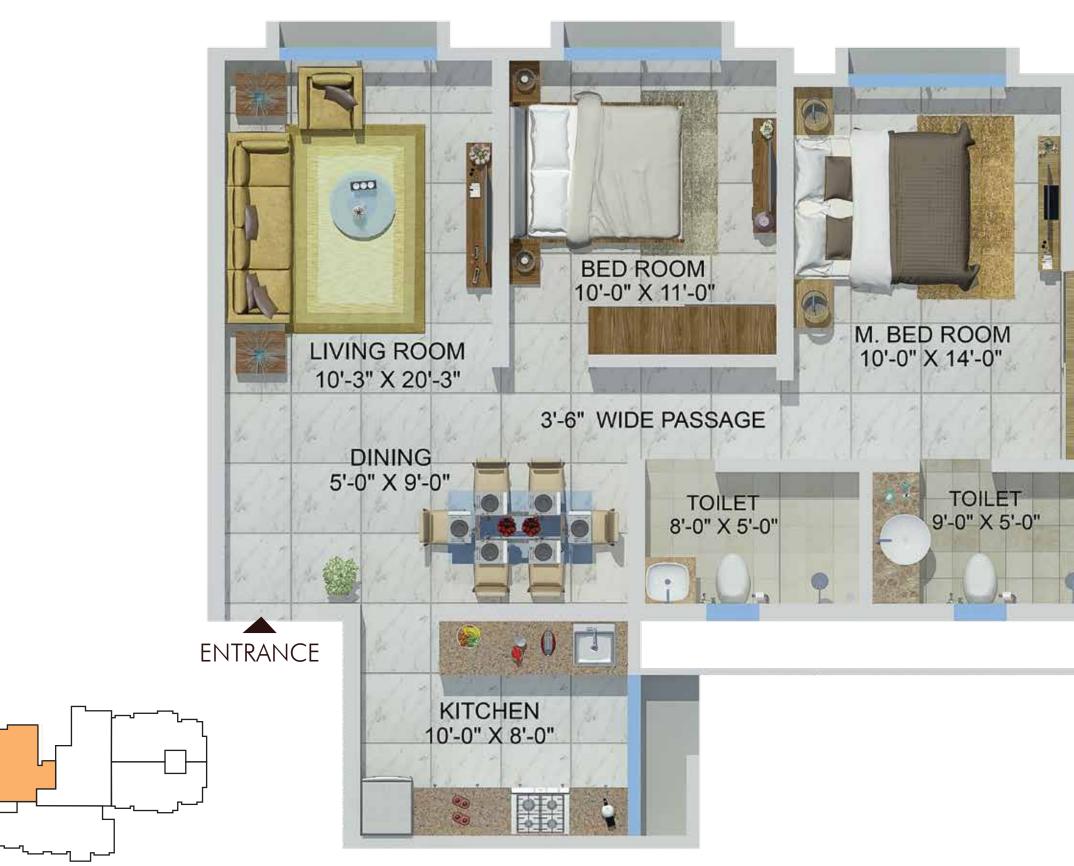

| Unit Plan - FERN | 2 BHK      |  |  |
|------------------|------------|--|--|
| Carpet Area      | 712 Sq.ft. |  |  |

Disclaimer: Floor plan is for marketing purpose and is to be used as a guide only .Floor plan is intended to give a general indication of the proposed floor layout only and may vary in the finished building. All drawings/dimensions shown are for illustrative purposes only and may not be accurate representations of final construction and are not intended to form part of any contract or warranty unless specifically incorporated in writing into the contract. Please ask our sales adviser for details of the treatments specified for individual Apartment/Flat/Premises/Shop.